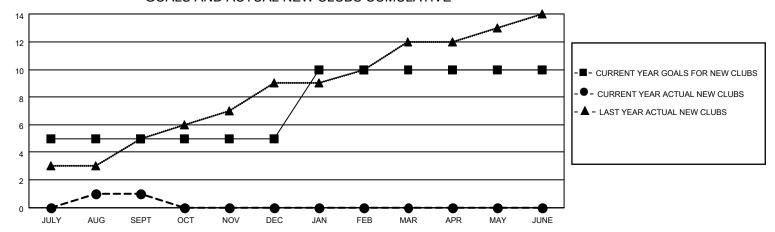

## MONTHLY MEMBERSHIP PROGRESS REPORT

LOCATION INDIA District 324 A Results as of: 9/30/2022

| Clubs RESULTS FOR 2022-2023 |   |   |   | Members RESULTS FOR 2022-2023 |     |     |     |
|-----------------------------|---|---|---|-------------------------------|-----|-----|-----|
|                             |   |   |   |                               |     |     |     |
| JULY/AUG/SEPT               | 5 | 1 | 1 | JULY/AUG/SEPT                 | 100 | 707 | 111 |
| OCT/NOV/DEC                 | 0 | 0 | 0 | OCT/NOV/DEC                   | 100 | 0   | 0   |
| JAN/FEB/MAR                 | 5 | 0 | 0 | JAN/FEB/MAR                   | 100 | 0   | 0   |
| APR/MAY/JUNE                | 0 | 0 | 0 | APR/MAY/JUNE                  | 100 | 0   | 0   |

## GOALS AND ACTUAL NEW CLUBS CUMULATIVE



## GOALS AND ACTUAL MEMBERS CUMULATIVE



| DROPPED CLUBS: 1 |     | 130 CLUBS OF 163 ADDED 1 OR<br>MORE NEW MEMBERS | GENDER DISTRIBUTION                   |                |  |
|------------------|-----|-------------------------------------------------|---------------------------------------|----------------|--|
|                  |     | MORE NEW MEMBERS                                | MALE                                  | 4,615 (77.62%) |  |
|                  |     |                                                 | FEMALE                                | 1,331 (22.38%) |  |
| DROPPED MEMBERS  |     |                                                 | NON BINARY                            | 0 (0.00%)      |  |
|                  | 40  |