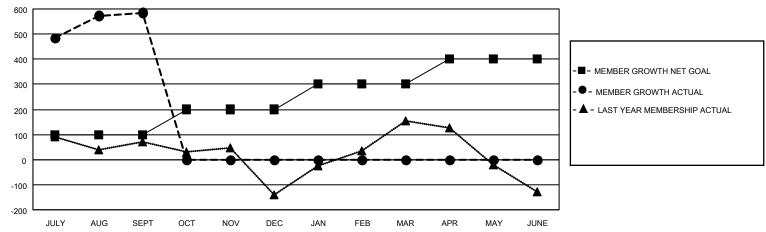

## GOALS AND ACTUAL MEMBERS CUMULATIVE

| DROPPED CLUBS: 1 |     | 130 CLUBS OF 163 ADDED 1 OR<br>MORE NEW MEMBERS | GENDER DISTRIBUTION                   |                |  |
|------------------|-----|-------------------------------------------------|---------------------------------------|----------------|--|
|                  |     | MORE NEW MEMBERS                                | MALE                                  | 4,615 (77.62%) |  |
|                  |     |                                                 | FEMALE                                | 1,331 (22.38%) |  |
| DROPPED MEMBERS  |     |                                                 | NON BINARY                            | 0 (0.00%)      |  |
|                  | 40  |                                                 | PREFER NOT TO ANSWER                  | 0 (0.00%)      |  |
| DECEASED         | 10  |                                                 |                                       |                |  |
| CLUB CANCELLED   | 20  | CLICK HERE FOR CUMULATIVE                       | TOTAL FAMILY UNIT MEMBERS             | 2,665          |  |
| OTHER            | 81  | MEMBERSHIP DATA                                 |                                       |                |  |
| TOTAL            | 111 |                                                 | FAMILY MEMBERS PAYING HALF DUES 1,478 |                |  |
|                  |     |                                                 |                                       |                |  |